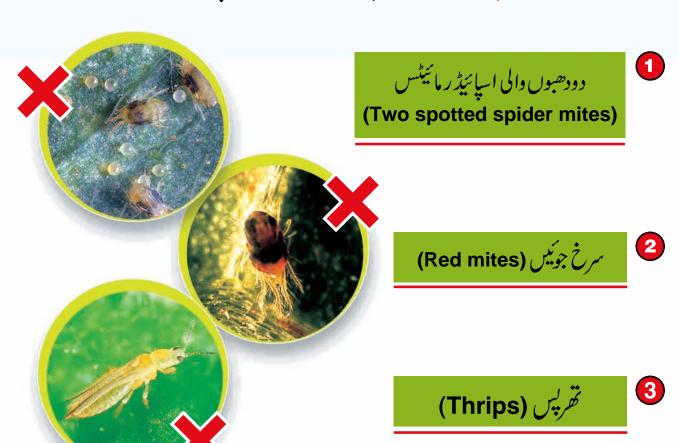

## دوست وہی جوکام آئے

اوبيرون اسپيد سے ملے جوؤں اورتھريس پرمثالي كنٹرول يعنی صحت مند صلى ، ملے بھر بور منافع

- منفر دخصوصیات
- نئی کیمسٹری (Tetronic Acid group اور Avermectins)
- نے طریقہ اثر کی بدولت، مدافعت شدہ جوؤں اورتھریس کے خلاف مؤثر
- کمسی اثر اور پتوں کے آرپار ہونے کی بنا پرتھرپس اور جوؤں کے انڈوں، بچوں اور بالغ حالت پریکساں اثر کی حامل واحدز ہر
  - اوبيرون اسپيد فصل بنائے سرسبروشا داب يعنی ملے بھر پور بيداوار

### سفارشات برائے استعمال

| ર્દાસ્ત્રુ* | مقدار استعمال           | کیڑے            | فنصل |
|-------------|-------------------------|-----------------|------|
| 30 دن       | 100<br>ملی لیٹر فی ایکڑ | جؤتين اور تفريس | کپاس |