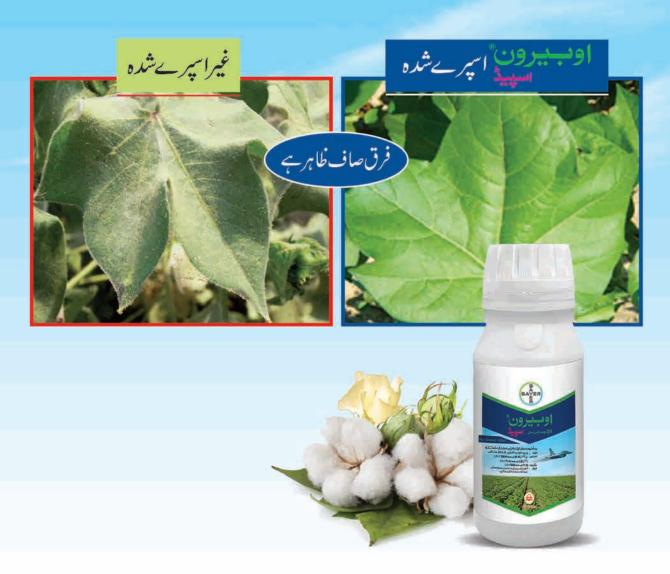

## دوست وہی جوکام آئے

اوبيرون اسپيد سے ملے جوؤں اورتھريس پرمثالي كنٹرول يعنی صحت مند صلى ، ملے بھر بور منافع

- منفر دخصوصیات
- نئی کیمسٹری (Tetronic Acid group اور Avermectins)
- نے طریقہ اثر کی بدولت، مدافعت شدہ جوؤں اورتھریس کے خلاف مؤثر
- کمسی اثر اور پتوں کے آرپار ہونے کی بنا پرتھرپس اور جوؤں کے انڈوں، بچوں اور بالغ حالت پریکساں اثر کی حامل واحدز ہر
  - اوبيرون اسپيد فصل بنائے سرسبروشا داب يعنی ملے بھر پور بيداوار